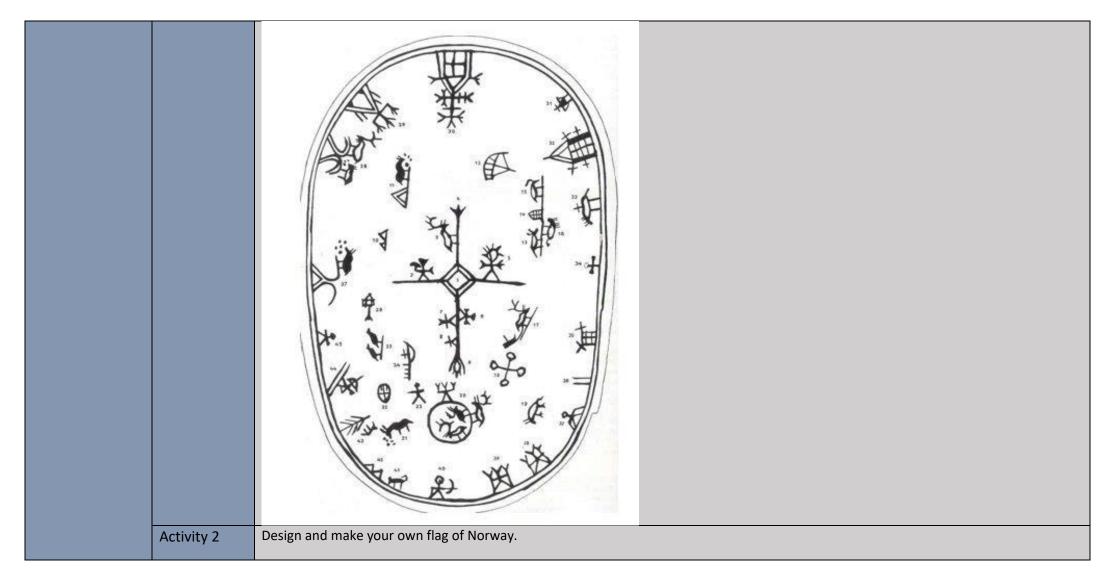

Rowan Class – Year 4 - Week beginning June 15<sup>th</sup> 2020

Maths: Measures English: Mission Possible Topic: Norway and Sami people Science – Solids, liquids and gases.

|            |            | https://kids.kiddle.co/Sami_people                                                                                    |
|------------|------------|-----------------------------------------------------------------------------------------------------------------------|
|            |            | https://wiki.kidzsearch.com/wiki/Sami_people                                                                          |
|            |            | Other ways of presenting this information could be making a PowerPoint, leaflet or advert for the country – try to do |
|            |            | something you haven't done already!                                                                                   |
|            | Science    | https://www.bbc.co.uk/bitesize/topics/zkgg87h/articles/zsgwwxs                                                        |
|            |            | Read the information and complete the activities on the page about solids, liquids and gases.                         |
| PE         | Activity 1 | Joe Wicks workout                                                                                                     |
|            | Activity 2 | Cosmic Kids Yoga                                                                                                      |
|            | Activity 3 | Real PE:                                                                                                              |
|            |            | The website address is: home.jasmineactive.com                                                                        |
|            |            | Parent email: parent@lyngcofepr-1.com                                                                                 |
|            |            | Password: lyngcofepr                                                                                                  |
| Art/Crafts | Activity 1 | Research symbols used by the Sami people and create your own Sami drum.                                               |
|            |            | These websites contain information about the Sami people.                                                             |
|            |            | https://www.natgeokids.com/uk/discover/geography/general-geography/sami-people-facts/                                 |
|            |            | https://kids.kiddle.co/Sami_people                                                                                    |
|            |            | https://wiki.kidzsearch.com/wiki/Sami_people                                                                          |
|            |            | See picture below.                                                                                                    |